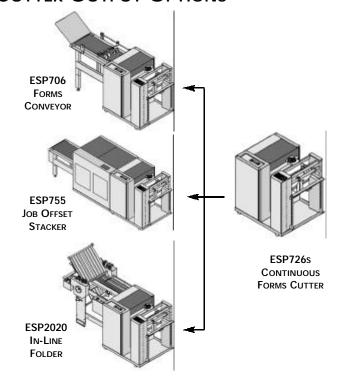

### **CUTTER OUTPUT OPTIONS**

**ESP. ENERGY SAVING PRODUCTS** BURLINGTON, CT 06013-2037 860.675.6443

713 GEORGE WASHINGTON TPKE

ww.espcorp.com • 4sales@espcorp.com

#### **OPTIONS**

\*International Power Option CENTER SLITTER (UP TO 4) **ESP706** FORMS CONVEYOR ESP755 JOB OFFSET STACKER **ESP2020 IN-LINE FOLDER** TRIM CHOPPERS ESP726 - SAME CUTTER WITHOUT SLIT/MERGE