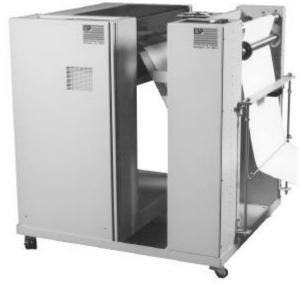

# **ESP726s** Continuous Forms Cutter

#### MACHINE

| HEIGHT     | 46"     |      |          |  |
|------------|---------|------|----------|--|
| WIDTH      | 371/2"  |      |          |  |
| LENGTH     | 441/2"  |      |          |  |
| WEIGHT     | 435 LB. |      |          |  |
| ELECTRICAL | 1.5 KVA | 120v | 50/60HZ* |  |