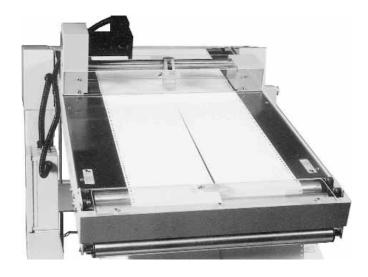

# CAMERA INSPECTION MODULE FOR THE ESP300 ROLL REWIND PROCESSOR

## **FEATURES & BENEFITS**

EASILY - MOUNTS TO ANY ESP300 ROLL REWIND PROCESSOR.

**Perfect-** For "follow-up" mailing jobs; doubles output of the printer.

**CONVERT - 1**-UP FORMS TO 2-UP; SWITCH FROM SINGLE TO DOUBLE WEB.

LOW MAINTENANCE.

**TOP MOUNTING -** SAVES SPACE IN PRINT ROOM.

**OPERATOR FRIENDLY.** 

**INTERFACES - WITH ESP300** ELECTRICAL SOURCE.