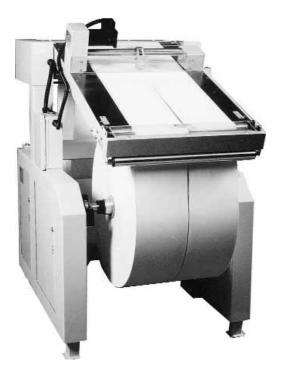

# CAMERA INSPECTION MODULE FOR THE ESP300 ROLL REWIND PROCESSOR

## **FEATURES & BENEFITS**

EASILY - MOUNTS TO ANY ESP300 ROLL REWIND PROCESSOR.

**Perfect-** For "follow-up" mailing jobs; doubles output of the printer.

**CONVERT - 1**-UP FORMS TO 2-UP; SWITCH FROM SINGLE TO DOUBLE WEB.

LOW MAINTENANCE.

**TOP MOUNTING -** SAVES SPACE IN PRINT ROOM.

**OPERATOR FRIENDLY.** 

**INTERFACES - WITH ESP300** ELECTRICAL SOURCE.